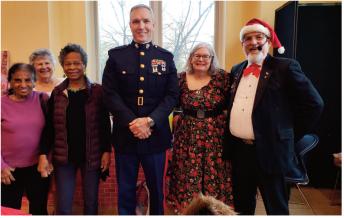

# Steve Lucius NCASDLA President

2020 is finally here! I wish you all the best -friends, family, good heath and of course happy square dancing.

Viia and I attended the 45th annual "Toys for Tots" square dance at the Herndon Senior Center. Thank you Dick Otis for making the arrangements. The acoustics were fantastic as were the callers and cuers. Viia and I have been attending this dance for most of our nearly 40 years in square dancing. As you may know, the "Toys for Tots" dances are sponsored by the U. S. Marine Corps who distribute the toys to needy children.

For many years this dance has been organized by Jim & Ann Wass, supported by his hard working group of volunteers. Attending this year were about 80 dancers. In addition to all the great toys, the dance netted about \$1,000 in cash.

Something that we will always remember is the sight of a uniformed Marine pushing two small bicycles out the door. This will be a very special Christmas for at least two children.

I am looking forward to January when our own Bill Harrison will be giving a day long callers seminar. Bill's success in calling is practically legendary. NCASDLA has several callers of this caliber and I am looking forward to attending all of them if possible. I won't mention their names but at least two of them are gone from us - Chuck Stinchcomb and Keith Gulley.

# The Festival is getting ready run to the finish

by Directors:

Bobbi & Jeff Fuhr

Linda Peterson & Steve Toth

The next day was Toys for Tots sponsored by WASCA and NCAS-DLA and that was another success. Decorations were beautiful, plenty of food, great dancing and best of all there were plenty of really nice toys donated and all of the food was do-

nated by dancers. Thank you to all that purchased snacks because all of the monies were contribute to the cause. The money can be used for batteries and other things that the Marines need to buy. Thank you one and all for buying the tickets for the drawing of prizes, we were able to contribute that money as well. The Marine Captain was pleased and he told us that this area was the #1 top area for donations for Toys for Tots. He said with what he has been seeing we will be #1 again next year.