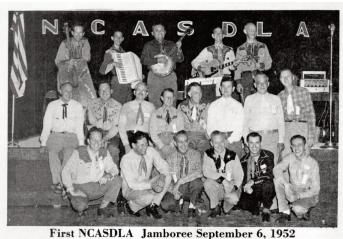

Again, Happy New Year and Happy Dancing.

NCASDLA was just getting started in 1952. This picture show our first Jamboree held on September 6th.

2019 was a good year for NCASDLA as our membership is surging to 25+ callers and cuers. This year we plan to bring some top level callers to our WASCA Caller Hour. NCASDLA will dance Friday Morning from 9 -10 AM in the Upper Foyer . Additionally, we plan a simultaneous Advance Hour (9 - 10 AM) in the Arbor Room . There will be no Friday Afternoon NCASDLA dance. On Saturday Afternoon from 5 - 6 PM, we will dance Plus in Plaza BC and Advance in the Arbors Room. There will be no Saturday AM NCASDLA dance due to the 9 AM Caller Clinic.

Front Row: Jim Mc-Corkle, Chuck Wasserman M (guest), Chuck Kinser, Hap F Hobbs, Bob Benjamin, John S

Middle Row: George Meekins and Maurice Flowers from Baltimore, Stan Miller, Mac McLaughlin, Art Fridinger, Mac McKendrick (guest),

Rear Row: Rock Creek
Promenaders Orchestra:
Dick Sullivan, "Little
Tony," Tony Lewis, "Doc"
McDougald, Jimmy Boone.

Please come on out and enjoy our talented group of Callers.