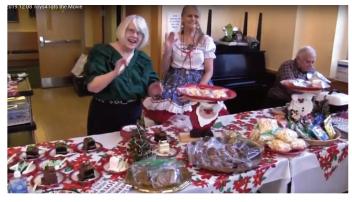

# Steve Lucius NCASDLA President

2020 is finally here! I wish you all the best -friends, family, good heath and of course happy square dancing.

Viia and I attended the 45th annual "Toys for Tots" square dance at the Herndon Senior Center. Thank you Dick Otis for making the arrangements. The acoustics were fantastic as were the callers and cuers. Viia and I have been attending this dance for most of our nearly 40 years in square dancing. As you may know, the "Toys for Tots" dances are sponsored by the U. S. Marine Corps who distribute the toys to needy children.

For many years this dance has been organized by Jim & Ann Wass, supported by his hard working group of volunteers. Attending this year were about 80 dancers. In addition to all the great toys, the dance netted about \$1,000 in cash.

Something that we will always remember is the sight of a uniformed Marine pushing two small bicycles out the door. This will be a very special Christmas for at least two children.

I am looking forward to January when our own Bill Harrison will be giving a day long callers seminar. Bill's success in calling is practically legendary. NCASDLA has several callers of this caliber and I am looking forward to attending all of them if possible. I won't mention their names but at least two of them are gone from us - Chuck Stinchcomb and Keith Gulley.