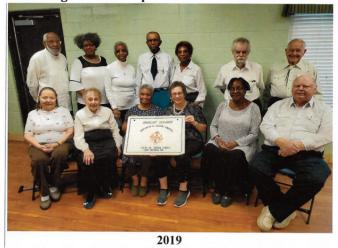

Again, Happy New Year and Happy Dancing.

NCASDLA was just getting started in 1952. This picture show our first Jamboree held on September 6th.

2019 was a good year for NCASDLA as our membership is surging to 25+ callers and cuers. This year we plan to bring some top level callers to our WASCA Caller Hour. NCASDLA will dance Friday Morning from 9 -10 AM in the Upper Foyer . Additionally, we plan a simultaneous Advance Hour (9 - 10 AM) in the Arbor Room . There will be no Friday Afternoon NCASDLA dance. On Saturday Afternoon from 5 - 6 PM, we will dance Plus in Plaza BC and Advance in the Arbors Room. There will be no Saturday AM NCASDLA dance due to the 9 AM Caller Clinic.

Front Row: Jim Mc-Corkle, Chuck Wasserman M (guest), Chuck Kinser, Hap F Hobbs, Bob Benjamin, John S

Middle Row: George Meekins and Maurice Flowers from Baltimore, Stan Miller, Mac McLaughlin, Art Fridinger, Mac McKendrick (guest),

Rear Row: Rock Creek
Promenaders Orchestra:
Dick Sullivan, "Little
Tony," Tony Lewis, "Doc"
McDougald, Jimmy Boone.

Please come on out and enjoy our talented group of Callers.