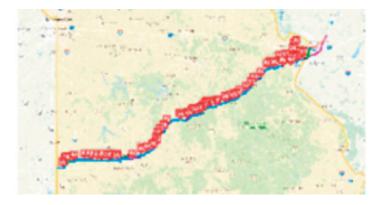

# Get Your Kicks On Route 66! MO – KS – OK Sights/Sites to See

So far, we've traveled along Route 66 through Illinois and Arizona; next stops: Missouri, Kansas and Oklahoma! (Note: The red icons on the maps show places of interest along the way.)

Driving west today, one encounters hundreds of stops along Route 66 marked as 'historic' or 'Route 66 attractions'. Below each map are descriptions of sites in each state that your author found interesting.

### Missouri

From St. Louis to Joplin, many Missouri towns boast connections to the Mother Road:

1. The names Bonnie and Clyde evoke 1930s violence with gangsters and bank robbers. In 1933, the famous couple hid in a garage apartment in Joplin after several robberies. Suspicious neighbors alerted the police; the criminal escaped, killing a detective and constable.