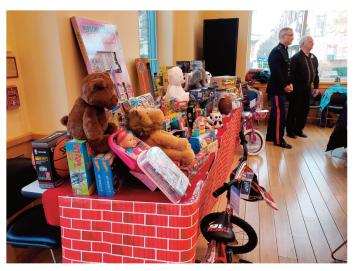

# Steve Lucius NCASDLA President

2020 is finally here! I wish you all the best -friends, family, good heath and of course happy square dancing.

Viia and I attended the 45th annual "Toys for Tots" square dance at the Herndon Senior Center. Thank you Dick Otis for making the arrangements. The acoustics were fantastic as were the callers and cuers. Viia and I have been attending this dance for most of our nearly 40 years in square dancing. As you may know, the "Toys for Tots" dances are sponsored by the U. S. Marine Corps who distribute the toys to needy children.

For many years this dance has been organized by Jim & Ann Wass, supported by his hard working group of volunteers. Attending this year were about 80 dancers. In addition to all the great toys, the dance netted about \$1,000 in cash.

Something that we will always remember is the sight of a uniformed Marine pushing two small bicycles out the door. This will be a very special Christmas for at least two children.

I am looking forward to January when our own Bill Harrison will be giving a day long callers seminar. Bill's success in calling is practically legendary. NCASDLA has several callers of this caliber and I am looking forward to attending all of them if possible. I won't mention their names but at least two of them are gone from us - Chuck Stinchcomb and Keith Gulley.

# The Festival is getting ready run to the finish

by Directors:

Bobbi & Jeff Fuhr

Linda Peterson & Steve Toth

The next day was Toys for Tots sponsored by WASCA and NCAS-DLA and that was another success. Decorations were beautiful, plenty of food, great dancing and best of all there were plenty of really nice toys donated and all of the food was do-

nated by dancers. Thank you to all that purchased snacks because all of the monies were contribute to the cause. The money can be used for batteries and other things that the Marines need to buy. Thank you one and all for buying the tickets for the drawing of prizes, we were able to contribute that money as well. The Marine Captain was pleased and he told us that this area was the #1 top area for donations for Toys for Tots. He said with what he has been seeing we will be #1 again next year.