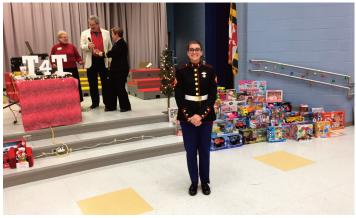

# Steve Lucius NCASDLA President

2020 is finally here! I wish you all the best -friends, family, good heath and of course happy square dancing.

Viia and I attended the 45th annual "Toys for Tots" square dance at the Herndon Senior Center. Thank you Dick Otis for making the arrangements. The acoustics were fantastic as were the callers and cuers. Viia and I have been attending this dance for most of our nearly 40 years in square dancing. As you may know, the "Toys for Tots" dances are sponsored by the U. S. Marine Corps who distribute the toys to needy children.

For many years this dance has been organized by Jim & Ann Wass, supported by his hard working group of volunteers. Attending this year were about 80 dancers. In addition to all the great toys, the dance netted about \$1,000 in cash.

Something that we will always remember is the sight of a uniformed Marine pushing two small bicycles out the door. This will be a very special Christmas for at least two children.

I am looking forward to January when our own Bill Harrison will be giving a day long callers seminar. Bill's success in calling is practically legendary. NCASDLA has several callers of this caliber and I am looking forward to attending all of them if possible. I won't mention their names but at least two of them are gone from us - Chuck Stinchcomb and Keith Gulley.

# The Festival is getting ready run to the finish

by Directors:

Bobbi & Jeff Fuhr

Linda Peterson & Steve Toth

The next day was Toys for Tots sponsored by WASCA and NCAS-DLA and that was another success. Decorations were beautiful, plenty of food, great dancing and best of all there were plenty of really nice toys donated and all of the food was do-

nated by dancers. Thank you to all that purchased snacks because all of the monies were contribute to the cause. The money can be used for batteries and other things that the Marines need to buy. Thank you one and all for buying the tickets for the drawing of prizes, we were able to contribute that money as well. The Marine Captain was pleased and he told us that this area was the #1 top area for donations for Toys for Tots. He said with what he has been seeing we will be #1 again next year.