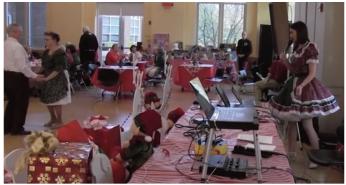

# Steve Lucius NCASDLA President

2020 is finally here! I wish you all the best -friends, family, good heath and of course happy square dancing.

Viia and I attended the 45th annual "Toys for Tots" square dance at the Herndon Senior Center. Thank you Dick Otis for making the arrangements. The acoustics were fantastic as were the callers and cuers. Viia and I have been attending this dance for most of our nearly 40 years in square dancing. As you may know, the "Toys for Tots" dances are sponsored by the U. S. Marine Corps who distribute the toys to needy children.

For many years this dance has been organized by Jim & Ann Wass, supported by his hard working group of volunteers. Attending this year were about 80 dancers. In addition to all the great toys, the dance netted about \$1,000 in cash.

Something that we will always remember is the sight of a uniformed Marine pushing two small bicycles out the door. This will be a very special Christmas for at least two children.

I am looking forward to January when our own Bill Harrison will be giving a day long callers seminar. Bill's success in calling is practically legendary. NCASDLA has several callers of this caliber and I am looking forward to attending all of them if possible. I won't mention their names but at least two of them are gone from us - Chuck Stinchcomb and Keith Gulley.