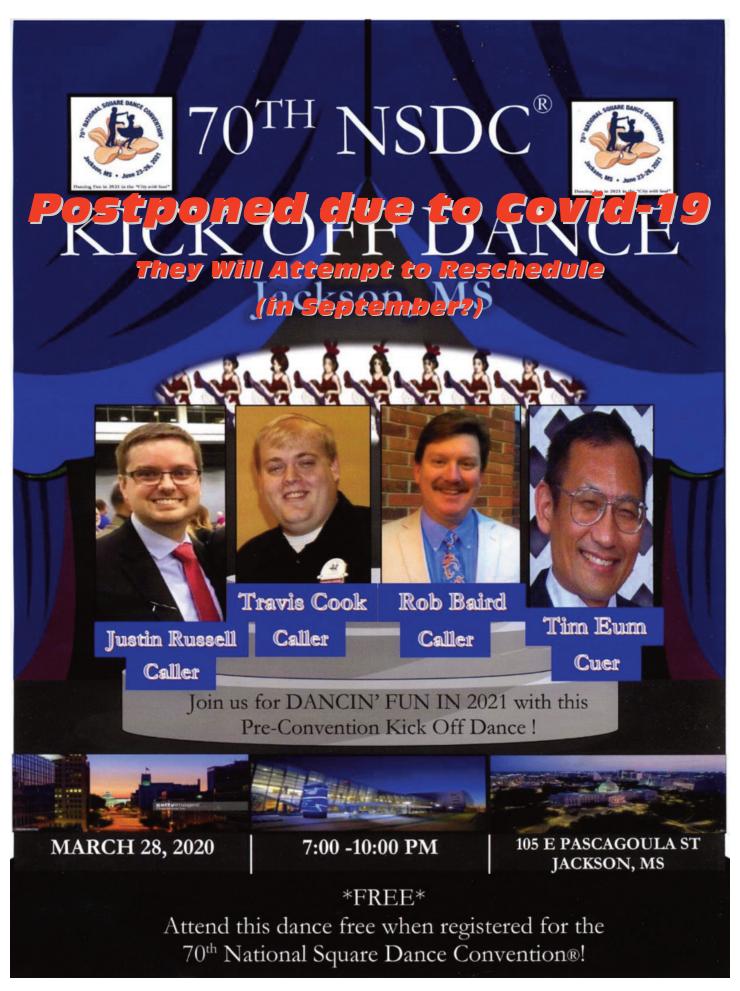

### 70th NSDC - Jackson 2021

The 70th National Square Dance Convention® will be hosted By Mississippi Square and Round Dance Association June 23-26 2021in Jackson MS. As of 1 July 1130 dancers have registered to attend. For more information go to https://70nsdc.com/