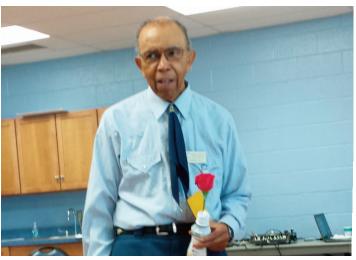

### **SWINGIN' SENIORS**

Ruth Philips

Another 2 months with no dances, but everyone is staying safe and healthy. Our photographer, Peggy French, supplied 6 photos (taken in 2019) for this issue. The first shows our June Anniversaries: Bernard and Peggy French on 6/09 and David and Ruth in front on 6/18 celebrating their 65th Anniversary this year.

Swing Seniors June Aniversaries Bernard and Peggy French David and Ruth Philips

The 2nd and 3rd photos are of members with June Birthdays: Phyllis Tolson 6/06 and Therman Davis 6/13.

Swing Seniors June Birthdays Phyllis Tolson