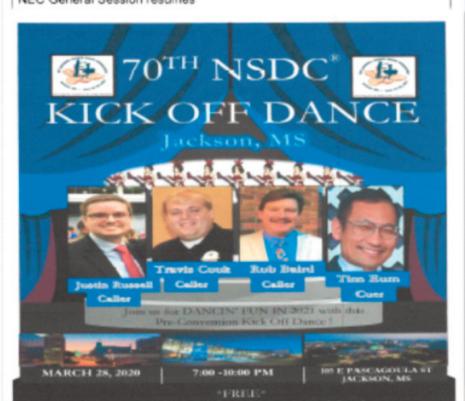

### 70th NSDC - Jackson 2021

The 70th National Square Dance Convention® will be hosted By Mississippi Square and Round Dance Association June 23-26 2021in Jackson MS. As of 1 July 1130 dancers have registered to attend. For more information go to https://70nsdc.com/