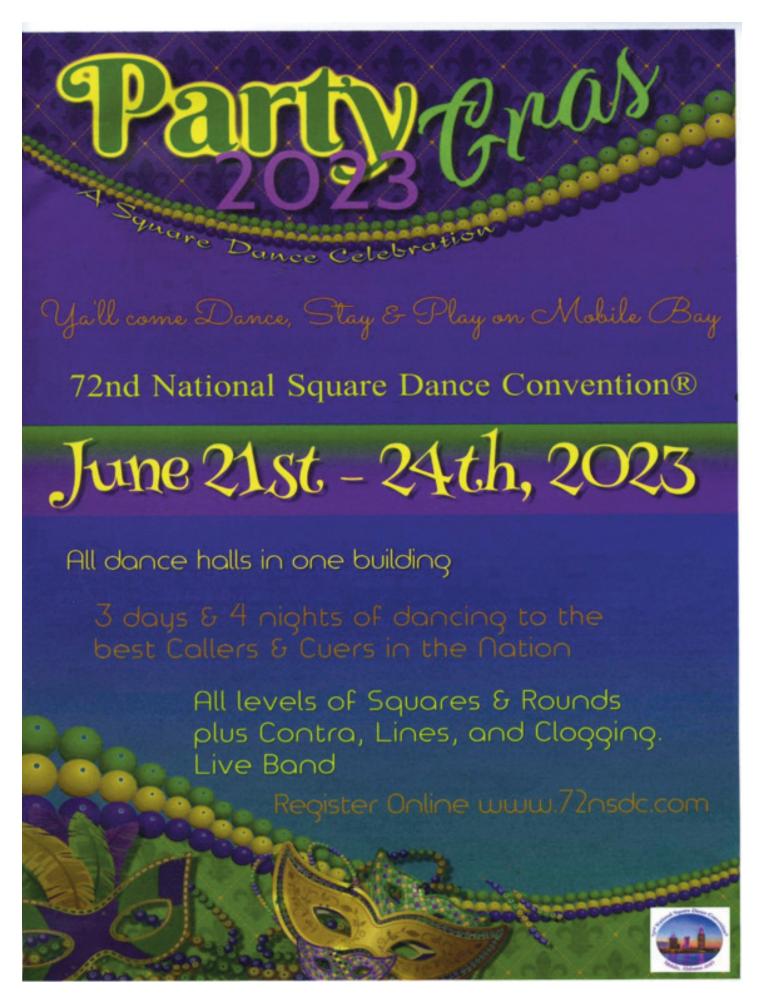

### 72nd NSDC - Mobile 2023

The 72nd National Square Dance Convention®
Party Gras2023
will be held June 20-24 2023 at the
Arthur R. Outlaw Mobile Convention Center 1 S Water St,
Mobile, Alabama 36602.
For more information go to https://72nsdc.com

As of 17 May 446 dancers have registered. Ya'll come Dance & Play on Mobile Bay!