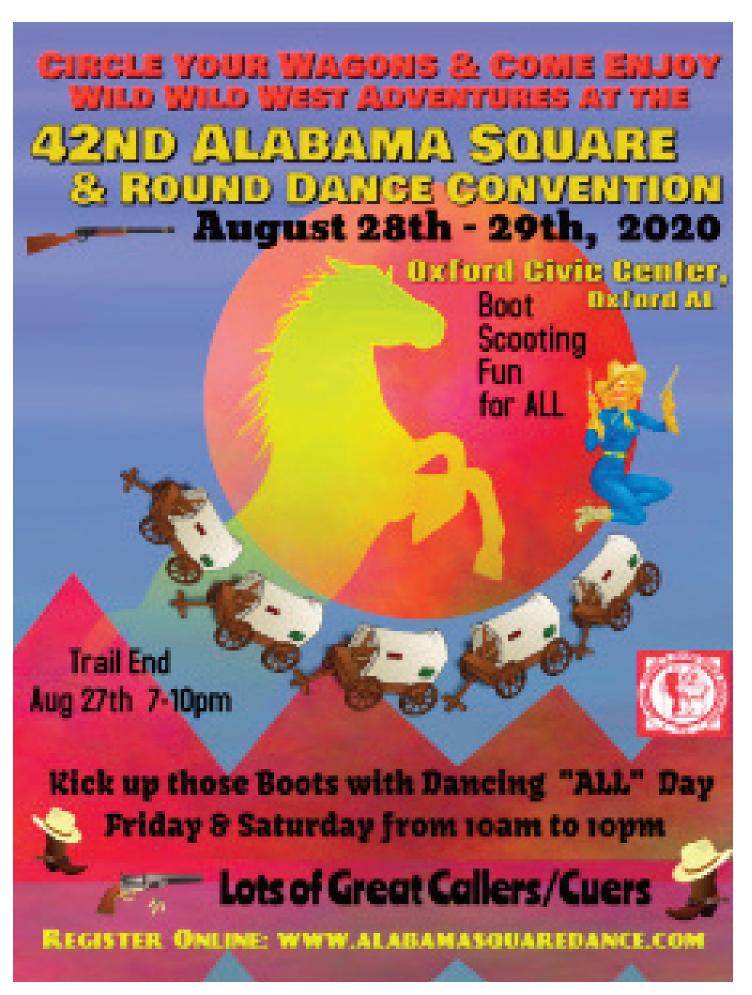

If you examine the Calendar of Events and Special Dances Flyers you will see that almost everything has been canceled. Two exceptions are Eric Henerlau's Indiana Power Plus the end of July, and the Alabama State Convention the end of August. Eric emailed me that they were holding his dance "with safety protocols". The Alabama folk emailed me "we have every intention of hosting our convention. Never know what the rules will be at that time - but we remain positive it will happen". I intend to follow up and see how these dances go.