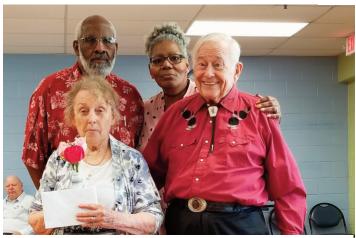

### **GOOD LUCK SQUARES**

Ginny Fromel

Well, our caller, Jim Wass, had a dance via zoom for my birthday on May 21st. He cleared space in his house, so everyone could see his foot work. We did several line dances and one circle dance. We had eight people in attendance, and those that didn't want to dance enjoyed the camaraderie. They all sang "Happy Birthday" to me, and Jim actually had a cake for me to blow out the candles. It was great – "Thanks a Million!"

Our summer dances at the Trinity Moravian Church at 7011 Good Luck Road, New Carrollton, MD have been cancelled until further notice. We will list our dates in August, but please call before attending:

Aug 6 - Hot, Hot & Hotter
Aug 20 - Caller's Option
Sep 3 - Back to School

Hopefully, our regular weekly dances at the church will start up again on September 3rd. Don't forget now—come and join us for some great mainstream level dancing with Jim Wass this summer at our Thursday night dances from 7:00 – 9:00 p.m. at the Trinity Moravian Church, 7011 Good Luck Road in New Carrollton, MD. For information or directions call Ginny Fromel at 301-552-1576 or Jim Wass at 301-257-1348.