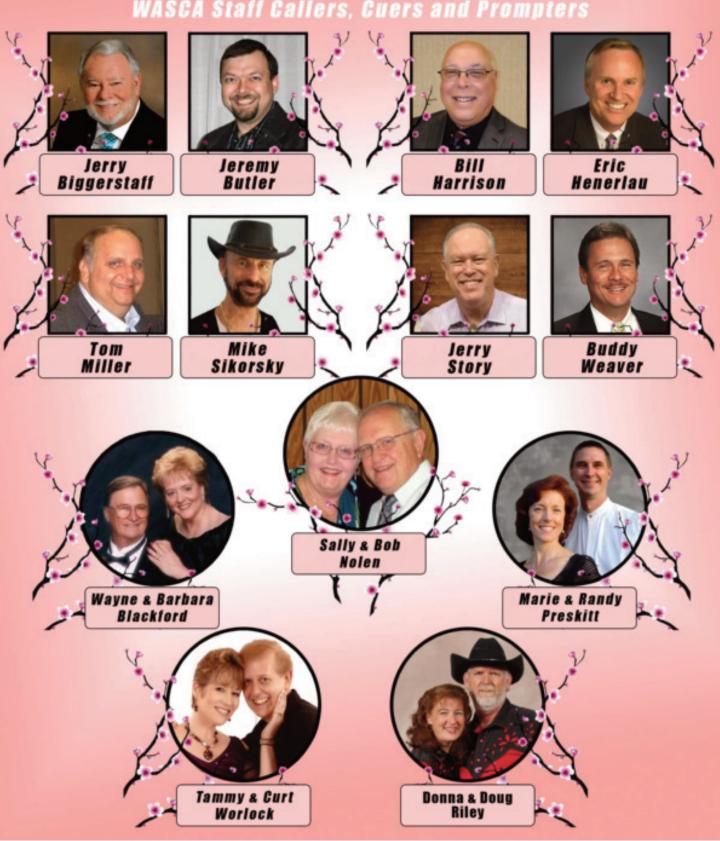

### WASCA's 62nd Spring Square & Round Dance Festival

- JERRY STORY -- Iowa
- TOM MILLER -- Pennsylvania
- ERIC HENERLAU -- California
- BUDDY WEAVER -- California
- CURT & TAMMY WORLOCK -- Florida
- MIKE SIKORSKY -- Arizona
- JERRY BIGGERSTAFF -- North Carolina
- BILL HARRISON -- Maryland
- JEREMY BUTLER -- Virginia
- RANDY & MARIE PRESKITT -- Washington
   WAYNE & BARBARA BLACKFORD -- Arizona & Florida
  - SALLY & BOB NOLEN -- Arizona
  - DOUG & DONNA RILEY -- Virginia