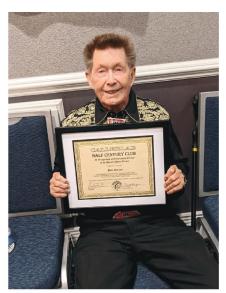

# Robert Allen "Bob" Worley

May 29, 1933 - February 26, 2023.

On February 26, 2023, Robert Allen Worley, fondly known as "Bob," changed his address from Virginia Beach to heaven where he was met by his Lord and Savior Jesus Christ and his beautiful sweetheart, Dora, who predeceased him in 2018.

After God, family, and country, Bob loved his second career as a renowned square dance caller. Known as being the "Best Dressed Caller" in square dancing, Bob began calling while stationed in Bermuda in 1965. He took the stage at square dance clubs nationwide from Virginia Beach to California, Alaska, and even the Philippines. He loved challenging his dancers with unique choreography while crooning along to his favorite country tunes. Bob established Crown Records, recording square dance music that has been distributed worldwide, including Japan, Australia, Germany, Sweden, the Netherlands, and many others. He was president of HRCA—the Hampton Roads Callers Association; the co-founder and chairman of VASCA, the Virginia State Callers Association; and a member of CALLERLAB, the national square dance callers association, and was awarded status of "Legend." Over the years, Bob served as caller for several local square clubs, including "The Thumpers" for over three decades.