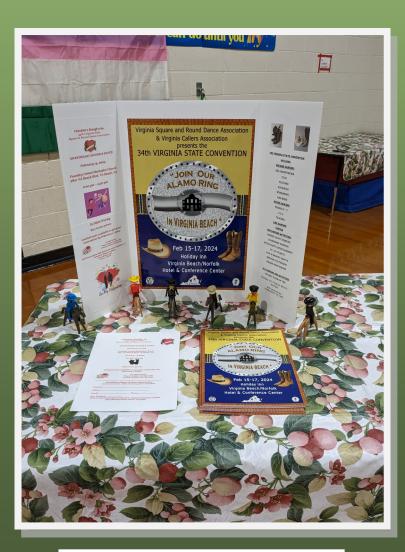

# 34th Virginia State Convention Directors

TOM AND NANCY

JEANETTE AND WAYNE

# JOIN OUR ALAMO RING IN VIRGINIA BEACH FEBRUARY 15-17 2024

Some of you may be wondering what happened to the 2023 Virginia State Convention. We were unable to get a new contract for May, 2023. Because of COVID closures and cancellations and many May activities, many hotels increased their costs for renting the ballroom space that we needed to have the 2023 State Convention. Finally, we were able to find a hotel that was happy to give us a two year contract for February 2024 and 2025 Virginia State Conventions. The Holiday Inn Virginia Beach/Norfolk Hotel & Conference Center will be the location of the 2024 Virginia State Convention, "Join Our Alamo Ring in Virginia Beach". We're very excited to be your 2024 Co-Directors..

The colors for the 2024 State Convention are Denim Blue and Adobe Red with a touch of Gold. The theme is Western. If you would help the fund raising efforts for the Convention by donating a basket filled with goodies or an unique item for the raffle we would appreciate it very much. We are also going to have a used clothing sale. Let us know if you have donations.