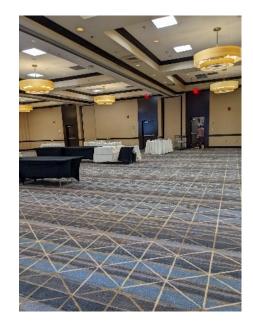

The Holiday Inn Virginia Beach/Norfolk Hotel & Conference Center more than lives up to its long name. There is a huge parking area available at no charge to our dancers. The check-in area is spacious and pleasing. You have easy access to elevators. Each room has a Keurig and Microwave and the hotel is clean and new. All of the dancing is at ground floor level with spacious dance halls that are a close walk from each other. Your Convention committee is making sure that Registration, vendors and special events are all close and have easy access.

We have several other ideas on how to raise flooring funds in the works. Stay tuned! We want flooring in the Round Dance and Plus Halls. If you have any ideas or comments on what you would like to see at the 2024 Convention, please let us know.