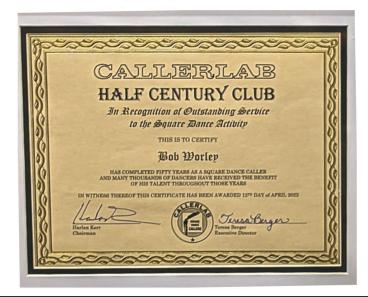

# Robert Allen "Bob" Worley

May 29, 1933 - February 26, 2023.

On February 26, 2023, Robert Allen Worley, fondly known as "Bob," changed his address from Virginia Beach to heaven where he was met by his Lord and Savior Jesus Christ and his beautiful sweetheart, Dora, who predeceased him in 2018.

After God, family, and country, Bob loved his second career as a renowned square dance caller. Known as being the "Best Dressed Caller" in square dancing, Bob began calling while stationed in Bermuda in 1965. He took the stage at square dance clubs nationwide from Virginia Beach to California, Alaska, and even the Philippines. He loved challenging his dancers with unique choreography while crooning along to his favorite country tunes. Bob established Crown Records, recording square dance music that has been distributed worldwide, including Japan, Australia, Germany, Sweden, the Netherlands, and many others. He was president of HRCA—the Hampton Roads Callers Association; the co-founder and chairman of VASCA, the Virginia State Callers Association; and a member of CALLERLAB, the national square dance callers association, and was awarded status of "Legend." Over the years, Bob served as caller for several local square clubs, including "The Thumpers" for over three decades.