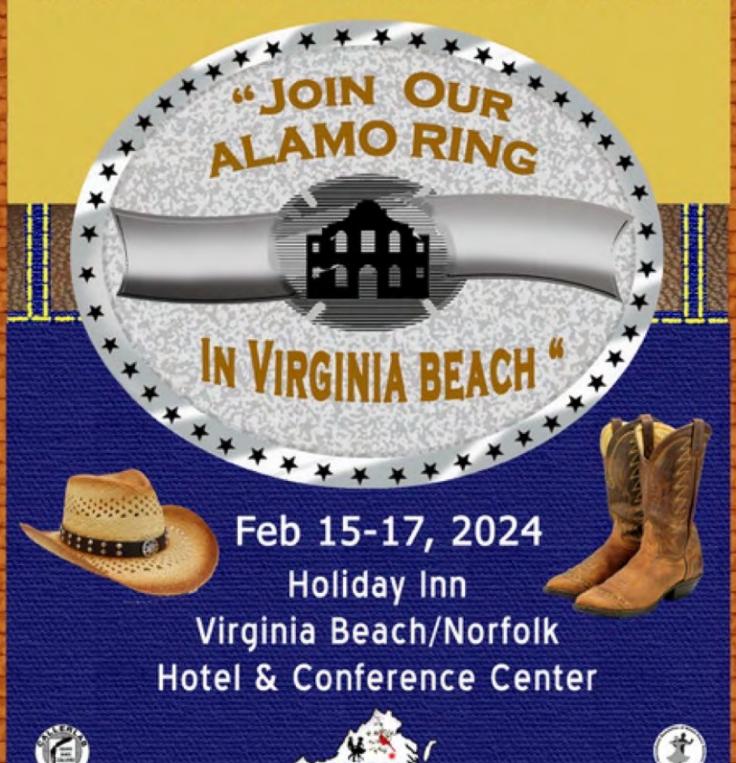

#### JOIN OUR ALAMO RING IN VIRGINIA BEACH

The Virginia State Square Dance Convention will be held February 15-17, 2024. The Convention will be a great opportunity to get away for a Winter break. You can get your registration form at vasquaredance.org. Get your Convention registration in before February 9th to save \$5.00. Registration before February 9th is \$50.00. At the door, registration is \$55.00.

We are going to have a great staff with 12 callers, 9 cuers as well as 2 line dance instructors and 1 clogging instructor. There will be SSD; Mainstream, Plus, Advanced, Lines, Contra and a Clogging demo and an Intro to Clogging. There will be Rounds from Phase 2 to Phase 6. SSD stands for Social Square Dancing and is a new program being offered this year. Check out the dance schedule included in this issue.