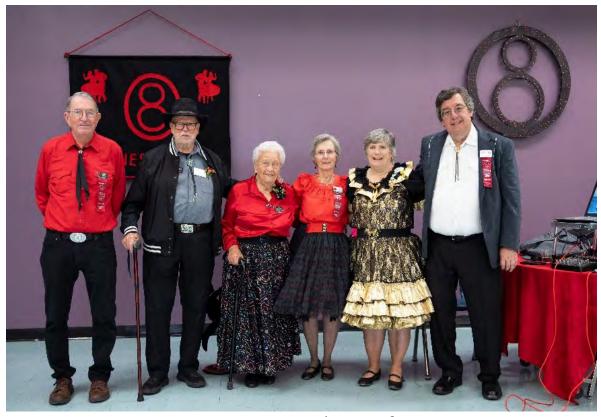

#### Celebrating 70 Years

Circle 8 Square Dance Club of Waynesboro VA, Inc held it's 70<sup>th</sup> Anniversary Dance on October 14, 2023. Circle 8 of Waynesboro has been dancing continuously since 1953 and is still strong in 2024. Art LaVigne called a wonderful afternoon and evening dance. We thank everyone who attended from near and far. All enjoyed the slideshow and memorabilia from our long history. We are looking forward to adding more memories.

#### Circle 8 Club Members – Oct 14, 2023

"Very Special visit from George & Liz" Harry, <u>George Jordan & Liz Showers</u>, June, Amy & Art LaVigne