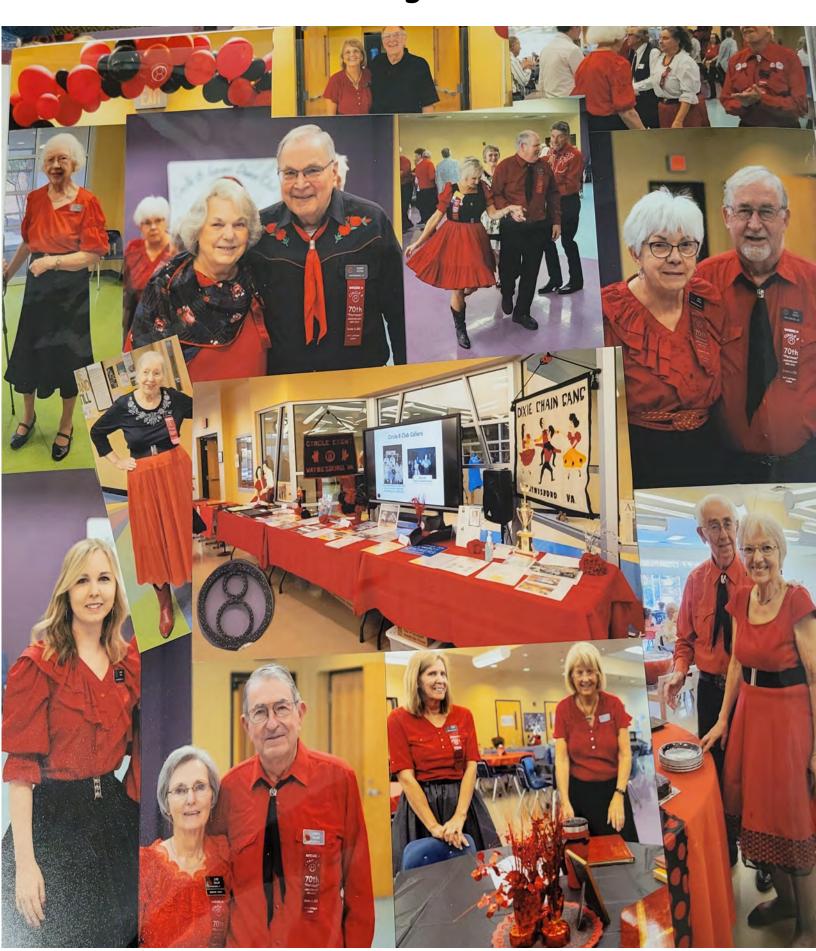

Also check out our website: www.circle8squaredance.org or like us on FaceBook at Circle 8 Square Dance Club of Waynesboro, VA.

The highlight of 2023 was our <u>"70th Anniversary Dance"</u> on Saturday, October 14, 2023. Brenda Krabbenhoft is sharing some of our pictures.

#### Celebrating 70 Years

Circle 8 Square Dance Club of Waynesboro VA, Inc held it's 70<sup>th</sup> Anniversary Dance on October 14, 2023. Circle 8 of Waynesboro has been dancing continuously since 1953 and is still strong in 2024. Art LaVigne called a wonderful afternoon and evening dance. We thank everyone who attended from near and far. All enjoyed the slideshow and memorabilia from our long history. We are looking forward to adding more memories.