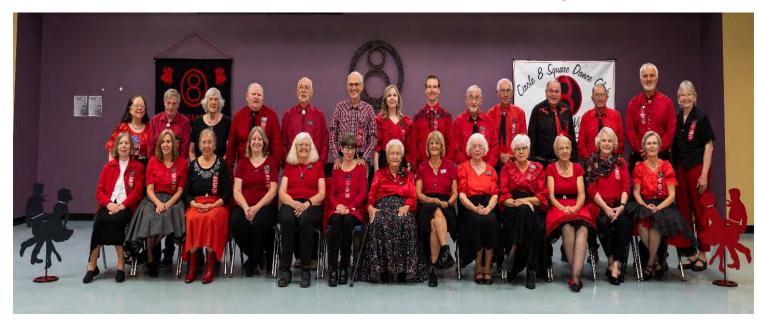

#### Waynesboro Circle 8

#### Celebrating 70 Years

Circle 8 Square Dance Club of Waynesboro VA, Inc held it's 70<sup>th</sup> Anniversary Dance on October 14, 2023. Circle 8 of Waynesboro has been dancing continuously since 1953 and is still strong in 2024. Art LaVigne called a wonderful afternoon and evening dance. We thank everyone who attended from near and far. All enjoyed the slideshow and memorabilia from our long history. We are looking forward to adding more memories.

#### Circle 8 Club Members – Oct 14, 2023

"Very Special visit from George & Liz" Harry, <u>George Jordan & Liz Showers</u>, June, Amy & Art LaVigne